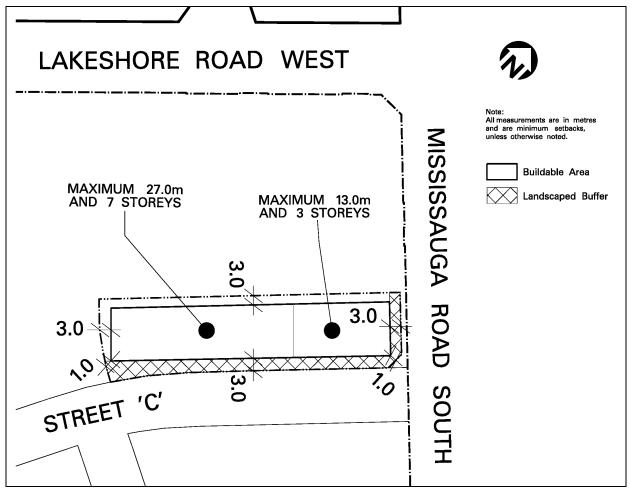

| Minimum number of <b>parking spaces</b> per <b>retirement dwelling unit</b>                                      |                            | 0.3                                    |  |
| 4.15.4.37.8                                                                                                 | Minimum number of <b>park</b> i                                                                                  | are bed 0.3                |                                        |  |
| 4.15.4.37.9                                                                                                 | All site development plans of this Exception                                                                     | shall comply with Schedule | e RA3-37                               |  |



Schedule RA3-37 Map 08

| 4.15.4.38                                                                                                                                                                  | Exception: RA3-38