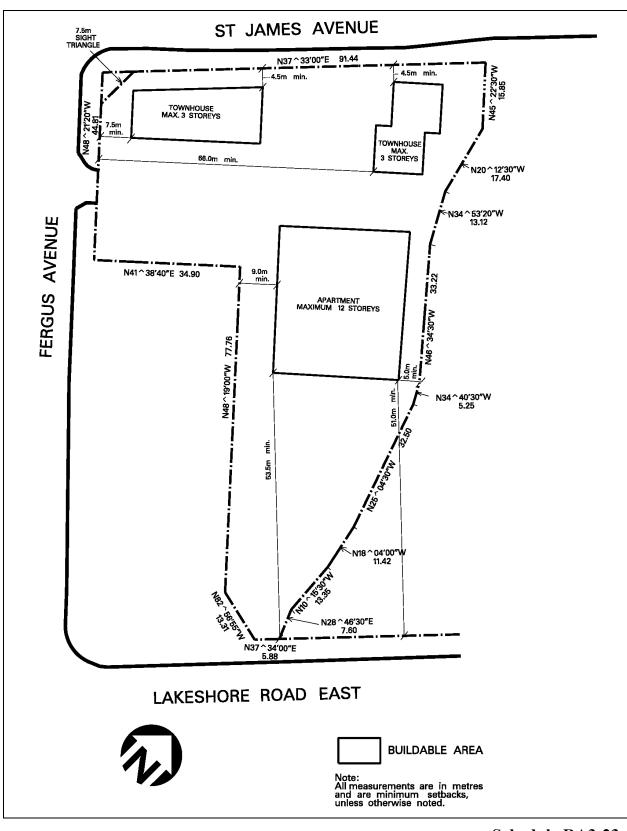

| 4.15.4.23     | Excej                | ption: RA3-23                                                                              | Map # 06                                               | By-law: 0174-2017,<br>0181-2018/LPAT Order<br>2019 February 15 |  |
|---------------|----------------------|--------------------------------------------------------------------------------------------|--------------------------------------------------------|----------------------------------------------------------------|--|
|               |                      | permitted <b>uses</b> and a ing <b>uses</b> /regulations                                   |                                                        | be as specified for a RA3 zone                                 |  |
| Additional Pe | ermitte              | d Use                                                                                      |                                                        |                                                                |  |
| 4.15.4.23.1   | (1)                  | Townhouse                                                                                  |                                                        |                                                                |  |
| Regulations   |                      |                                                                                            |                                                        |                                                                |  |
| 4.15.4.23.2   |                      | egulations of Lines 4<br>By-law shall not appl                                             | 4.0 and 5.0 contained in Tabl<br>y                     | e 4.15.1 of                                                    |  |
| 4.15.4.23.3   | 15.4.23.3 Apartment: |                                                                                            |                                                        |                                                                |  |
|               | (1)                  | maximum number                                                                             | <b>s</b> 112                                           |                                                                |  |
|               | (2)                  | minimum number<br>apartment <b>dwellin</b>                                                 | of resident <b>parking spaces</b> j<br><b>ig unit</b>  | per 1.10                                                       |  |
|               | (3)                  | minimum number of visitor <b>parking spaces</b> per 0.23<br>apartment <b>dwelling unit</b> |                                                        |                                                                |  |
| 4.15.4.23.4   | Town                 | nhouse:                                                                                    |                                                        |                                                                |  |
|               | (1)                  |                                                                                            | Lines 8.0 to 9.6 contained in is By-law shall apply    |                                                                |  |
|               | (2)                  |                                                                                            | Lines 15.2 to 15.6 contained is By-law shall not apply | in                                                             |  |
|               | (3)                  | maximum number                                                                             | maximum number of townhouse dwelling units             |                                                                |  |
|               | (4)                  | minimum number<br>townhouse <b>dwelli</b>                                                  | of resident <b>parking spaces</b> j<br><b>ng unit</b>  | per 1.10                                                       |  |
|               | (5)                  | minimum number<br>townhouse <b>dwelli</b>                                                  | of visitor <b>parking spaces</b> pe<br><b>ng unit</b>  | er 0.23                                                        |  |
| 4.15.4.23.5   |                      | te development plan<br>s Exception                                                         | s shall comply with Schedul                            | e RA3-23                                                       |  |

Schedule RA3-23 Map 06

| 4.15.4.24   | Exception: RA3-24                                                                                                                                                          | Map # 08            | By-law: 0174-2017 |  |  |
|-------------|----------------------------------------------------------------------------------------------------------------------------------------------------------------------------|---------------------|-------------------|--|--|
|             | In a RA3-24 zone the permitted <b>uses</b> and applicable regulations shall be as specified for a RA3 zone except that the following <b>uses</b> /regulations shall apply: |                     |                   |  |  |
| 4.15.4.24.1 | Minimum floor space inde                                                                                                                                                   | ex - apartment zone | . 1.0             |  |  |
| 4.15.4.24.2 | Maximum floor space inde                                                                                                                                                   | ex - apartment zon  | e 2.5             |  |  |