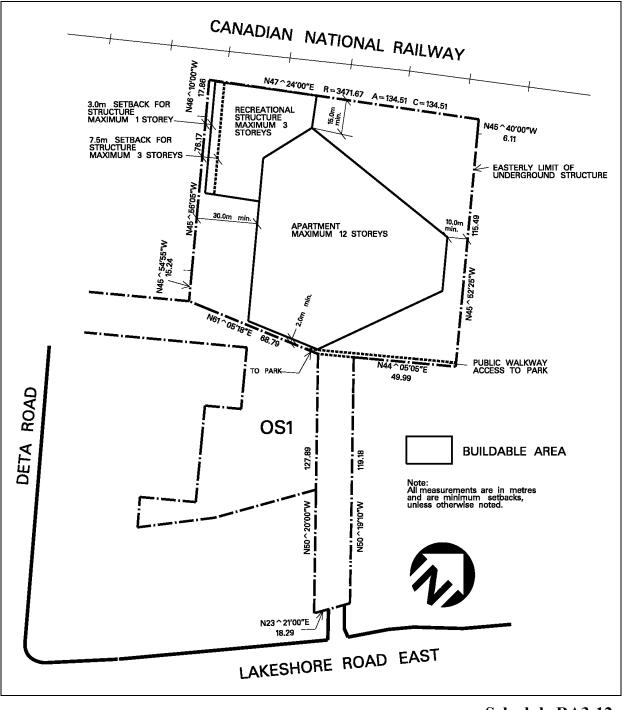

| 4.15.4.12                                                                                                                                                                  | Exception: RA3-12                                                              | Map # 05 | By-law: 0174-2017 |  |  |
|----------------------------------------------------------------------------------------------------------------------------------------------------------------------------|--------------------------------------------------------------------------------|----------|-------------------|--|--|
| In a RA3-12 zone the permitted <b>uses</b> and applicable regulations shall be as specified for a RA3 zone except that the following <b>uses</b> /regulations shall apply: |                                                                                |          |                   |  |  |
| Regulations                                                                                                                                                                | Regulations                                                                    |          |                   |  |  |
| 4.15.4.12.1                                                                                                                                                                | Maximum number of dwell                                                        | 210      |                   |  |  |
| 4.15.4.12.2                                                                                                                                                                | 4.12.2 Minimum floor space index - apartment zone                              |          |                   |  |  |
| 4.15.4.12.3 Maximum floor space index - apartment zone 1.5                                                                                                                 |                                                                                |          | 1.5               |  |  |
| 4.15.4.12.4                                                                                                                                                                | All site development plans shall comply with Schedule RA3-12 of this Exception |          |                   |  |  |

Schedule RA3-12 Map 05

| 4.15.4.13   | Exception: RA3-13                                                            | Map # 30                  | By-law: 0174-2017                |
|-------------|------------------------------------------------------------------------------|---------------------------|----------------------------------|
|             | zone the permitted <b>uses</b> and a<br>e following <b>uses</b> /regulations |                           | l be as specified for a RA3 zone |
| Regulations |                                                                              |                           |                                  |
| 4.15.4.13.1 | Maximum number of <b>dwe</b>                                                 | lling units               | 211                              |
| 4.15.4.13.2 | Minimum floor space ind                                                      | 0.5                       |                                  |
| 4.15.4.13.3 | Maximum floor space ind                                                      | lex - apartment zone      | 1.9                              |
| 4.15.4.13.4 | Maximum <b>height</b>                                                        | 9 storeys                 |                                  |
| 4.15.4.13.5 | All site development plans of this Exception                                 | s shall comply with Sched | ule RA3-13                       |