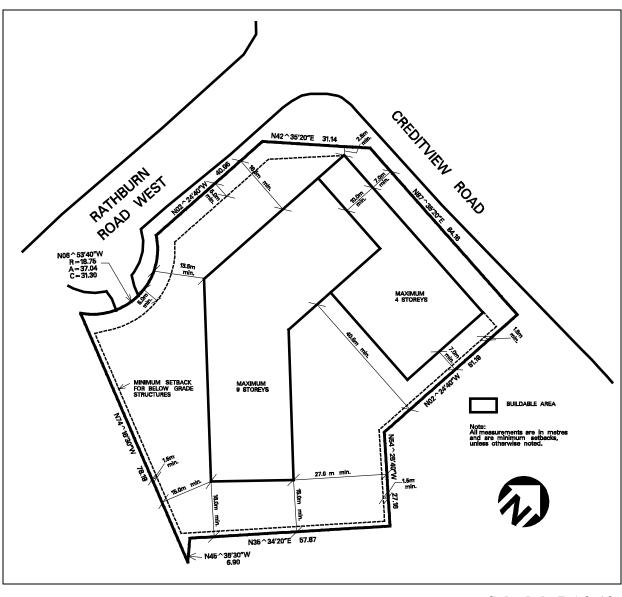

| 4.15.4.28    | Execution, DA2 28                                                      | Mag # 20                                                                                           | Dry Jorry OMD Ondon                          |
|--------------|------------------------------------------------------------------------|----------------------------------------------------------------------------------------------------|----------------------------------------------|
| 4.13.4.28    | Exception: RA3-28                                                      | <b>_</b>                                                                                           | By-law: OMB Order<br>2010 May 05, 0174-2017, |
|              |                                                                        |                                                                                                    | 0181-2018/LPAT Order<br>2019 February 15     |
|              |                                                                        | 2                                                                                                  | 19 rebluary 15                               |
|              | one the permitted <b>uses</b> an<br>e following <b>uses</b> /regulatio | d applicable regulations shall be as                                                               | specified for a RA3 zone                     |
| Additional P |                                                                        | ns shan appry.                                                                                     |                                              |
| 4.15.4.28.1  | (1) <b>Townhouse</b>                                                   |                                                                                                    |                                              |
| Regulations  |                                                                        |                                                                                                    |                                              |
| 4.15.4.28.2  |                                                                        | ed in Subsection 2.1.14 and the<br>2 contained in Table 4.15.1 of this                             |                                              |
| 4.15.4.28.3  | A <b>townhouse</b> shall con contained in Subsection                   | nply with the RM4 zone regulations<br>1 4.10.1 of this By-law                                      |                                              |
| 4.15.4.28.4  | Maximum number of a                                                    | partment dwelling units                                                                            | 250                                          |
| 4.15.4.28.5  | Maximum number of to                                                   | ownhouse dwelling units                                                                            | 38                                           |
| 4.15.4.28.6  | Minimum floor space                                                    | index - apartment zone                                                                             | 1.0                                          |
| 4.15.4.28.7  | Maximum floor space                                                    | index - apartment zone                                                                             | 1.77                                         |
| 4.15.4.28.8  |                                                                        | or space index - apartment zone in<br>and 4.15.4.28.7 of this Exception, all<br>considered one lot |                                              |
| 4.15.4.28.9  | Minimum setback to C                                                   | reditview Road and Eglinton Avenu                                                                  | e West 4.5 m                                 |
| 4.15.4.28.10 | Minimum number of re<br>apartments                                     | esident <b>parking spaces</b> for rental                                                           | 190                                          |
| 4.15.4.28.11 | Minimum number of vi<br>apartments                                     | sitor parking spaces for rental                                                                    | 50                                           |
| 4.15.4.28.12 | Minimum landscaped                                                     | area                                                                                               | 45% of the lot area                          |