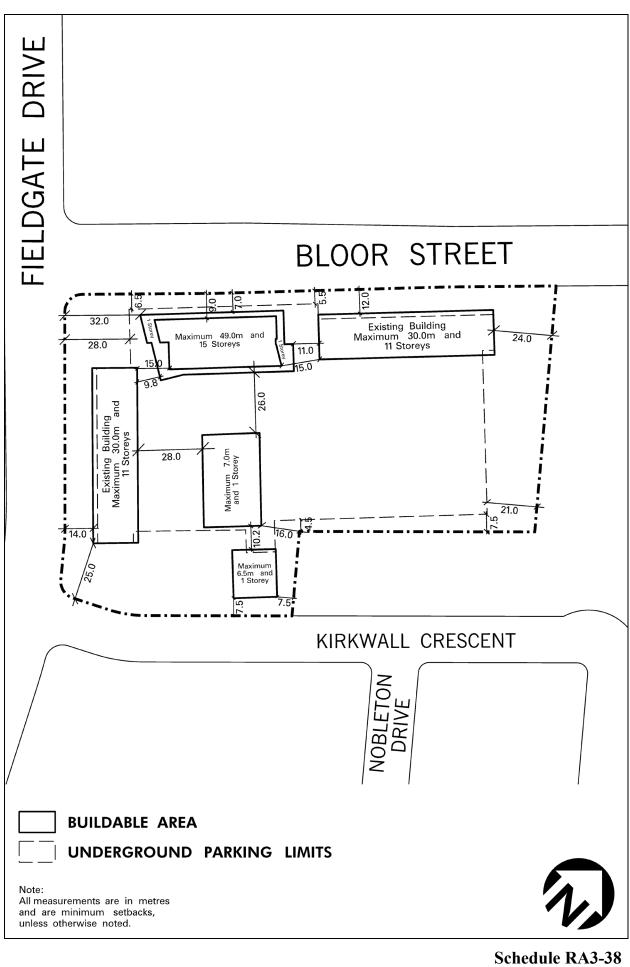

| shall comply with Sc        | hedule RA3-38            |  |  |



Map 19

| 4.15.4.39    | Exception: RA3-39 Ma                                                                                                                                                                                                                                             | p # 06                 | By-law:               | law: 0127-2023                       |  |
|--------------|------------------------------------------------------------------------------------------------------------------------------------------------------------------------------------------------------------------------------------------------------------------|------------------------|-----------------------|--------------------------------------|--|
|              | one the permitted <b>uses</b> and appli