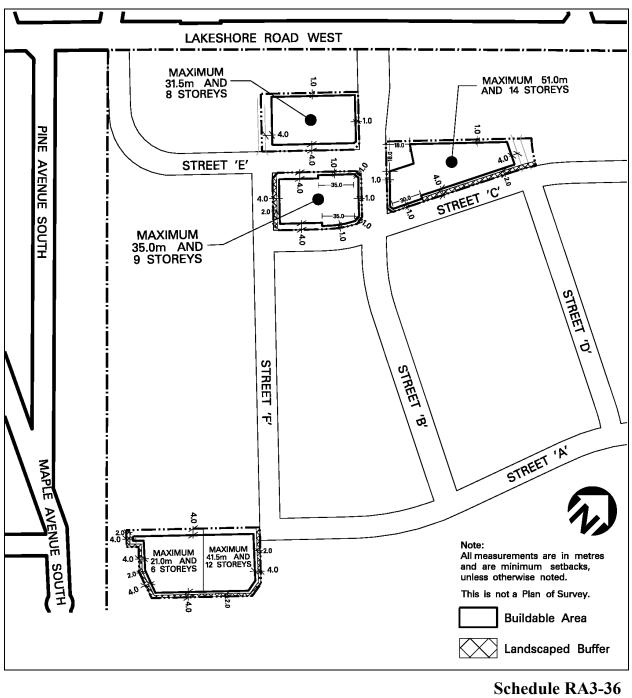

| 4.15.4.36     | Exception: RA3-36                                                                                                                                                          | Map # 08                                                    | By-law: LP<br>2019 Nover     |                    |
|---------------|----------------------------------------------------------------------------------------------------------------------------------------------------------------------------|-------------------------------------------------------------|------------------------------|--------------------|
|               | one the permitted <b>uses</b> and ap<br>following <b>uses</b> /regulations sl                                                                                              |                                                             | l be as specified fo         | or a RA3 zone      |
| Additional Pe | ermitted Uses                                                                                                                                                              |                                                             |                              |                    |
| 4.15.4.36.1   | <ol> <li>Hospice</li> <li>Uses permitted in a<br/>Table 6.2.1 of this E</li> <li>Outdoor Market</li> <li>Custom Workshop</li> <li>Cogeneration Faci</li> </ol>             | )                                                           |                              |                    |
| Regulations   |                                                                                                                                                                            |                                                             |                              |                    |
| 4.15.4.36.2   | Uses contained in Clauses 4<br>4.15.4.36.1(4) and 4.15.4.36<br>located within a <b>building</b> , s<br><b>apartment</b> , <b>long-term care</b><br>any combination thereof | 6.1(5) of this Exception s <b>tructure</b> or part thereof, | shall only be<br>used for an |                    |
| 4.15.4.36.3   | The regulations of Lines 15<br>Table 4.15.1 of this By-law                                                                                                                 |                                                             |                              |                    |
| 4.15.4.36.4   | Maximum <b>floor space inde</b><br>zoned RA3-36                                                                                                                            | ex - apartment zone on a                                    | all lands                    | 3.6                |
| 4.15.4.36.5   | Minimum landscaped area                                                                                                                                                    | l                                                           | 3                            | 0% of the lot area |
| 4.15.4.36.6   | Minimum setback of a <b>parl</b> completely below finished g                                                                                                               |                                                             | ed                           | 1.0 m              |
| 4.15.4.36.7   | Minimum number of reside apartment <b>dwelling unit</b>                                                                                                                    | nt <b>parking spaces</b> per                                |                              | 1.0                |
| 4.15.4.36.8   | Minimum number of visitor                                                                                                                                                  | r <b>parking spaces</b> per <b>dw</b>                       | elling unit                  | 0.15               |
| 4.15.4.36.9   | Minimum number of <b>parki</b><br>retirement dwelling unit                                                                                                                 | ng spaces per                                               |                              | 0.3                |
| 4.15.4.36.10  | Minimum number of <b>parki</b>                                                                                                                                             | ng spaces per long-term                                     | care bed                     | 0.3                |
| 4.15.4.36.11  | All site development plans<br>of this Exception                                                                                                                            | shall comply with Sched                                     | ule RA3-36                   |                    |

Map 08

| 4.15.4.37                                                                                                   | Exception: RA3-37                                                                                                | Map # 08                   | By-law: LPAT Order<br>2019 November 15 |  |
|-------------------------------------------------------------------------------------------------------------|------------------------------------------------------------------------------------------------------------------|----------------------------|----------------------------------------|--|
|                                                                                                             | zone the permitted <b>uses</b> and ap<br>e following <b>uses</b> /regulations s                                  |                            | be as specified for a RA3 zone         |  |
| Regulations                                                                                                 |                                                                                                                  |                            |                                        |  |
| 4.15.4.37.1 The regulations of Lines 15.2 and 15.3 contained in Table 4.15.1 of this By-law shall not apply |                                                                                                                  |                            |                                        |  |
| 4.15.4.37.2                                                                                                 | Maximum floor space inde                                                                                         | 4.2                        |                                        |  |
| 4.15.4.37.3                                                                                                 | Minimum landscaped area                                                                                          | 30% of the lot area        |                                        |  |
| 4.15.4.37.4                                                                                                 | Minimum setback of a <b>parking structure</b> constructed completely below finished grade to any <b>lot line</b> |                            | 1.0 m                                  |  |
| 4.15.4.37.5                                                                                                 | Minimum number of reside<br>apartment <b>dwelling unit</b>                                                       | al 0.6                     |                                        |  |
| 4.15.4.37.6                                                                                                 | Minimum number of visito                                                                                         | ling unit 0.15             |                                        |  |
| 4.15.4.37.7                                                                                                 | Minimum number of <b>parking spaces</b> per <b>retirement dwelling unit</b>                                      |                            | 0.3                                    |  |
| 4.15.4.37.8                                                                                                 | Minimum number of <b>park</b> i                                                                                  | are bed 0.3                |                                        |  |
| 4.15.4.37.9                                                                                                 | All site development plans of this Exception                                                                     | shall comply with Schedule | e RA3-37                               |  |