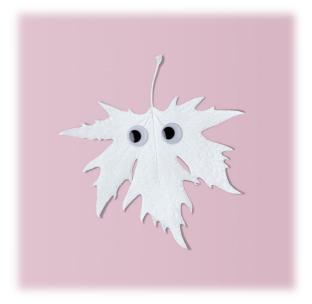

## Instructions for ghost:

- 1. Go for a walk and collect leaves that have fallen down
- 2. Paint the leaf white (front and back) and leave to dry
- 3. When the paint is dry, cut the leaf into ghost shape
- 4. Use the black marker to makes eyes and a mouth