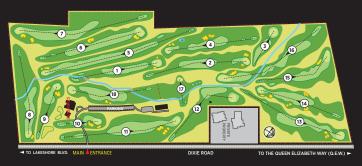

GOLF COURSE

1190 Dixie Road, Mississauga, ON L5E 2P4 905-615-GOLF (4653) | mississauga.ca/golf

| HOLE     | Rating/Slope                        | 1   | 2      | 3   | 4   | 5   | 6   | 7   | 8   | 9   | OUT  |
|----------|-------------------------------------|-----|--------|-----|-----|-----|-----|-----|-----|-----|------|
| BLUE     | 70.3 / 124                          | 356 | 419    | 135 | 378 | 594 | 441 | 469 | 344 | 214 | 3350 |
| WHITE    | 68.6 / 120                          | 338 | 384    | 124 | 350 | 547 | 433 | 460 | 315 | 199 | 3150 |
| RED      | <b>M 63.8 / 109</b><br>L 68.2 / 115 | 286 | 278    | 113 | 291 | 420 | 390 | 417 | 220 | 137 | 2552 |
|          |                                     |     |        |     |     |     |     |     |     |     |      |
|          |                                     |     |        |     |     |     |     |     |     |     |      |
| HANDICAP |                                     |     | 9      | 17  | 7   | 3   | 1   | 5   | 15  | 11  |      |
| PAR      | Mens /<br>Ladies                    | 4   | 4      | 3   | 4   |     | 4   | 5   | 4   | 3   | 36   |
|          |                                     |     |        |     |     |     |     |     |     |     |      |
|          |                                     |     |        |     |     |     |     |     |     |     |      |
| +/       |                                     |     |        |     |     |     |     |     |     |     |      |
| Date     |                                     |     | Scorer |     |     |     |     |     |     |     |      |